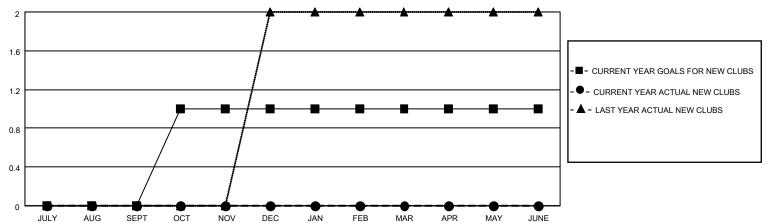

## GOALS AND ACTUAL NEW CLUBS CUMULATIVE

| DROPPED CLUBS: 0 |   | 6 CLUBS OF 30 ADDED 1 OR<br>MORE NEW MEMBERS | GENDER DISTRIBUTION                                 |              |  |
|------------------|---|----------------------------------------------|-----------------------------------------------------|--------------|--|
|                  |   | MORE NEW MEMBERS                             | MALE                                                | 162 (28.72%) |  |
|                  |   |                                              | FEMALE 402 (71.28%)                                 |              |  |
| DROPPED MEMBERS  |   |                                              | NON BINARY 0 (0.00%) PREFER NOT TO ANSWER 0 (0.00%) |              |  |
|                  |   |                                              |                                                     |              |  |
| DECEASED         | 1 |                                              |                                                     |              |  |
| CLUB CANCELLED   | 0 | CLICK HERE FOR CUMULATIVE                    | TOTAL FAMILY UNIT MEMBERS 114                       |              |  |
| OTHER            | 3 | MEMBERSHIP DATA                              |                                                     |              |  |
| TOTAL            | 4 |                                              | FAMILY MEMBERS PAYING HAI                           | _F DUES 64   |  |
|                  |   |                                              |                                                     |              |  |