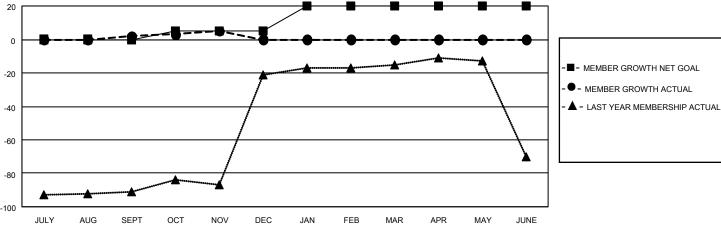

## LOCATION TURKEY District 118 T Results as of: 11/30/2021

| Clubs RESULTS FOR 2021-2022 |   |   |   | Members RESULTS FOR 2021-2022 |    |   |   |
|-----------------------------|---|---|---|-------------------------------|----|---|---|
|                             |   |   |   |                               |    |   |   |
| JULY/AUG/SEPT               | 0 | 0 | 0 | JULY/AUG/SEPT                 | 0  | 4 | 2 |
| OCT/NOV/DEC                 | 1 | 0 | 0 | OCT/NOV/DEC                   | 5  | 6 | 2 |
| JAN/FEB/MAR                 | 0 | 0 | 0 | JAN/FEB/MAR                   | 15 | 0 | 0 |
| APR/MAY/JUNE                | 0 | 0 | 0 | APR/MAY/JUNE                  | 0  | 0 | 0 |